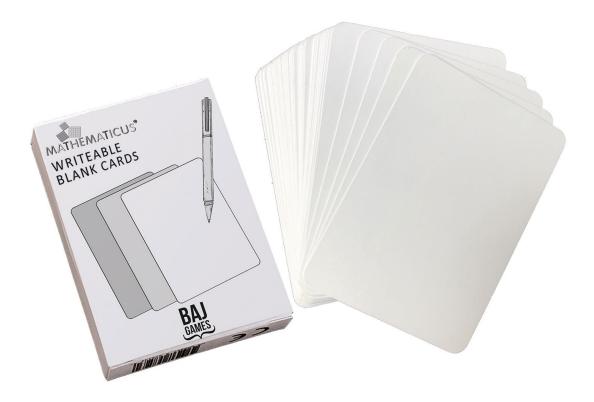

## MATH-WHI-ENG Writeable blank cards

| Contents | an accessory of the Mathematicus board game – 54 cards |
|----------|--------------------------------------------------------|
| Material | cardboard                                              |
| Box      | cardboard box 6,5 $\times$ 9 $\times$ 2 cm             |

Weight 80 g

Designed as a teaching aid.

The process of inventing questions on general or specific mathematical subjects is a creative activity which allows players to get familiar with the subject they are studying or simply interested in. Each pack contains 54 cards.

Pens or pencils can be used to write on the cards.